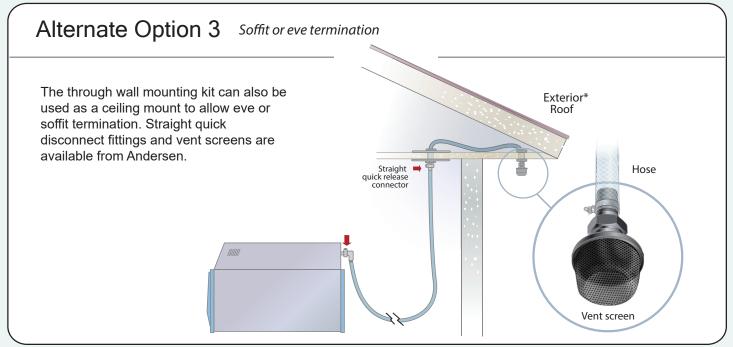

## Installation Guidelines

\* Please note: AAMI guidelines recommend all EO sterilizers be vented through a dedicated exhaut line to the outside atmosphere directly or through an emission control system. The vent should not terminate within 25 feet of any building air intake source or near pedestrian or animal traffic, nor should it allow EO release into or to reenter the building.