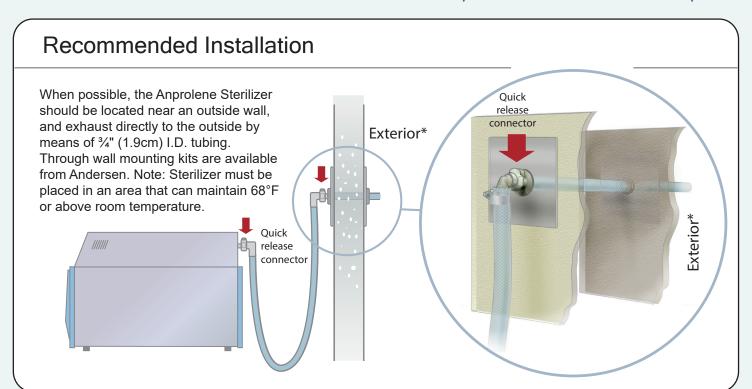

## Installation Guidelines

\* Please note: AAMI guidelines recommend all EO sterilizers be vented through a dedicated exhaut line to the outside atmosphere directly or through an emission control system. The vent should not terminate within 25 feet of any building air intake source or near pedestrian or animal traffic, nor should it allow EO release into or to reenter the building.