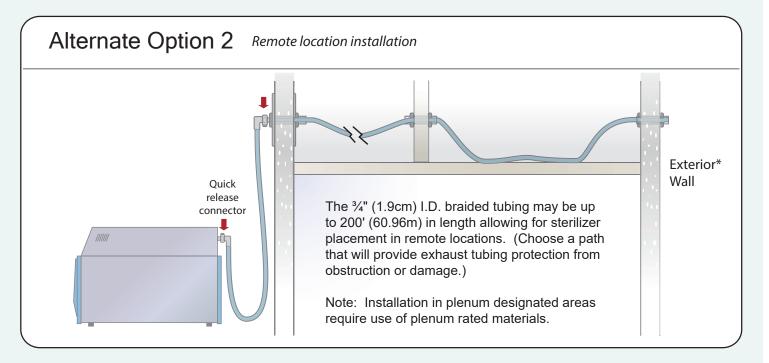

## Installation Guidelines

\* Please note: AAMI guidelines recommend all EO sterilizers be vented through a dedicated exhaut line to the outside atmosphere directly or through an emission control system. The vent should not terminate within 25 feet of any building air intake source or near pedestrian or animal traffic, nor should it allow EO release into or to reenter the building.