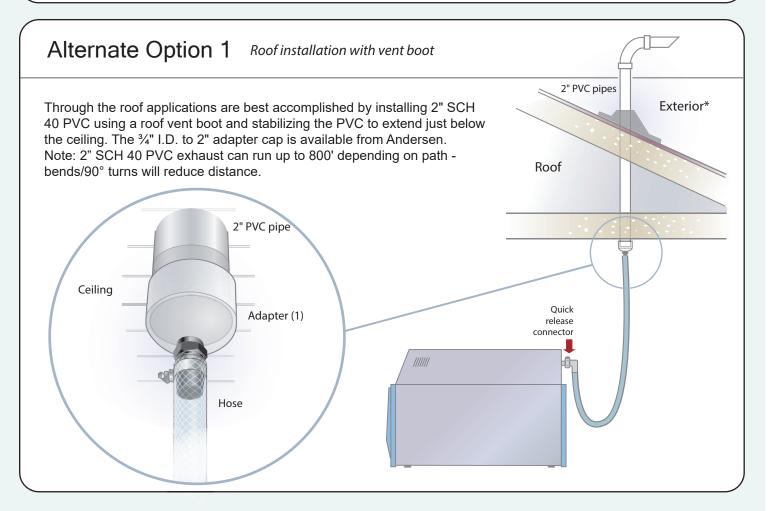

## Installation Guidelines

\* Please note: AAMI guidelines recommend all EO sterilizers be vented through a dedicated exhaut line to the outside atmosphere directly or through an emission control system. The vent should not terminate within 25 feet of any building air intake source or near pedestrian or animal traffic, nor should it allow EO release into or to reenter the building.